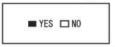

### 3. Deleting the Music or Song

• Click the "MODE" button after selecting the music or song to delete.

Message "FILE DELETE ARE YOU SURE?" appears on LCD screen.

• If selecting "YES" using either "▷▷" or "▷▷" button, the selected music or song is deleted.

### 3. Удаление

• Нажмите кнопку "МОДЕ" после того, как выберете файл для удаления.

• На экране появится сообщение «УДАЛИТЬ ФАЙЛ?»

• Используя кнопки «Д » или «DD » для подтверждения («ДА») или отклонения («НЕТ») удаления файла.